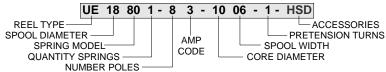

# INSTALLATION and MAINTENANCE INSTRUCTIONS UE18 UNIVERSAL CABLE REEL-DIRECT DRIVE

All units are provided with right hand rotation unless otherwise specified. This means that cable is pulled off spool top left or bottom right (spool rotates clockwise to wind cable) **when viewing spring end of reel.** See diagram on parts page.